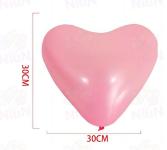

#### Heart Balloon

The confetti balloons are made of thick, strong and high quality latex. They are durable and long lasting. They are made of natural latex which comes from rubber trees. The natural latex is biodegradable and environment friendly.

#### Heart Balloon