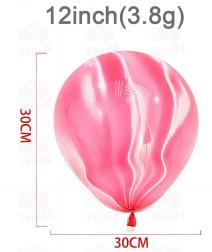

## Size.weight.package display

The confetti balloons are made of thick, strong and high quality latex. They are durable and long lasting. They are made of natural latex which comes from rubber trees. The natural latex is biodegradable and environment friendly.

#### Retro Balloon

10inch(2.2g)

12inch(2.8g)

18inch(9.5g)