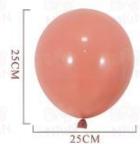

## Size.weight.package display

The confetti balloons are made of thick, strong and high quality latex. They are durable and long lasting. They are made of natural latex which comes from rubber trees. The natural latex is biodegradable and environment friendly.

## Matte/Macaron/Pearl Balloon