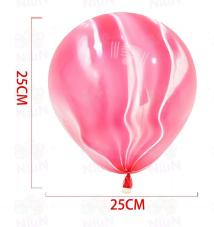

#### Agate Balloon

The confetti balloons are made of thick, strong and high quality latex. They are durable and long lasting. They are made of natural latex which comes from rubber trees. The natural latex is biodegradable and environment friendly.

### Agate Balloon Color

MN-01 mixed color 10.12inch

MN-06 green 10.12inch

MN-02 black 10.12inch

MN-07 yellow 10.12inch

MN-03 red 10.12inch

MN-04 purple 10.12inch

MN-05 blue 10.12inch