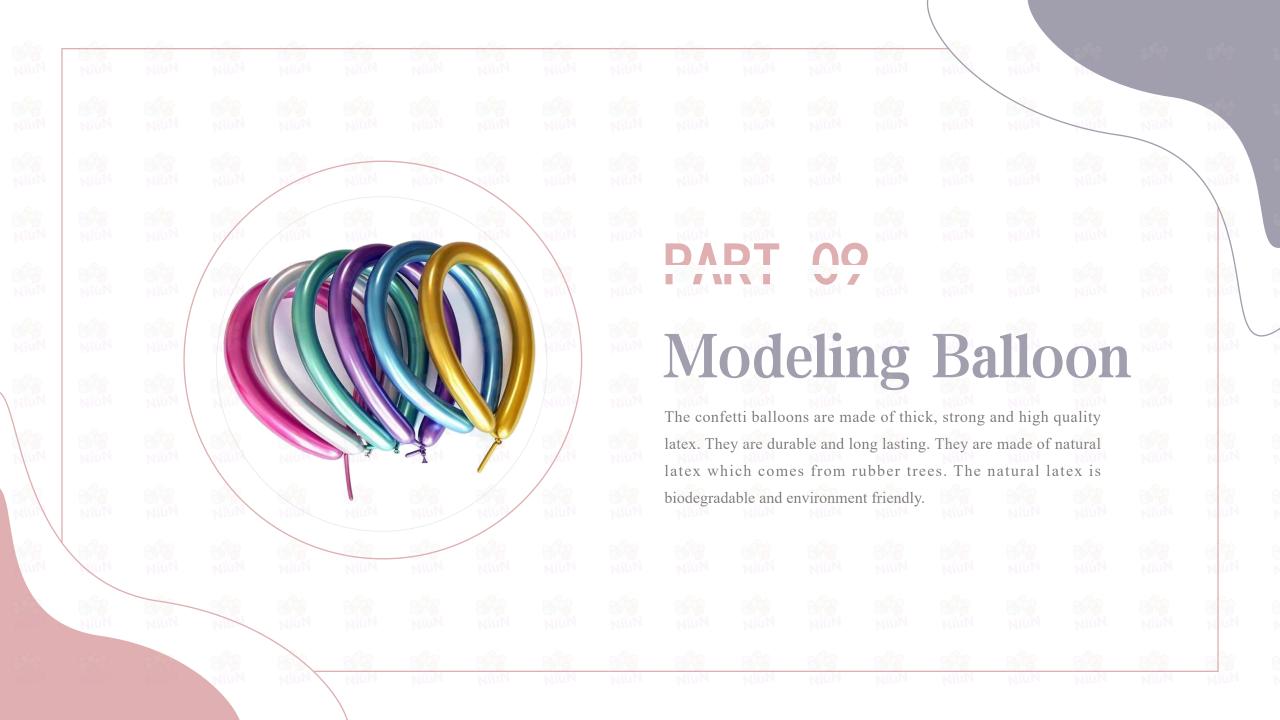

08 Heart Balloon

package display

04 Metallic Balloon Color

09 Modeling Balloon

05 Pearl Balloon Color

10 Tail Balloon

DADT 01

# Chrome/Metallic Balloon Color

The confetti balloons are made of thick, strong and high quality latex. They are durable and long lasting. They are made of natural latex which comes from rubber trees. The natural latex is biodegradable and environment friendly.