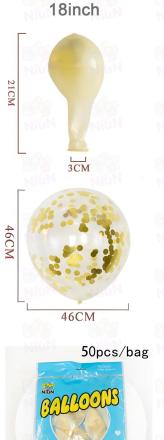

## Size.weight.package display

The confetti balloons are made of thick, strong and high quality latex. They are durable and long lasting. They are made of natural latex which comes from rubber trees. The natural latex is biodegradable and environment friendly.

## Confetti/Paper Confetti Balloon