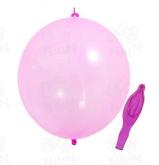

#### Punch balloon

The confetti balloons are made of thick, strong and high quality latex. They are durable and long lasting. They are made of natural latex which comes from rubber trees. The natural latex is biodegradable and environment friendly.

#### Punch balloon

yellow 2.4.5.6.7.8.10g

blue 2.4.5.6.7.8.10g

green 2.4.5.6.7.8.10g

pink 2.4.5.6.7.8.10g

orange 2.4.5.6.7.8.10g

red 2.4.5.6.7.8.10g

purple 2.4.5.6.7.8.10g