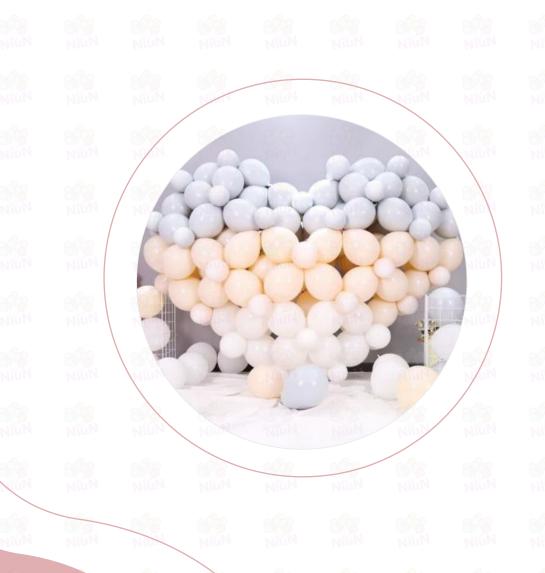

#### Heart Balloon

The confetti balloons are made of thick, strong and high quality latex. They are durable and long lasting. They are made of natural latex which comes from rubber trees. The natural latex is biodegradable and environment friendly.

#### Matte Heart Balloon Color

YGX-01 black 12inch

YGX-02 white 12inch

YGX-03 skin pink 12inch

YGX-04 pink 12inch

YGX-05 light rose red 12inch

YGX-06 rose red 12inch

YGX-07 red 12inch

#### Macaron Heart Balloon Color

**MKX-02** 

purple

12inch

MKX-06 rose red 12inch

MKX-03 skin pink 12inch

MKX-08 blue 12inch

MKX-04 pink 12inch