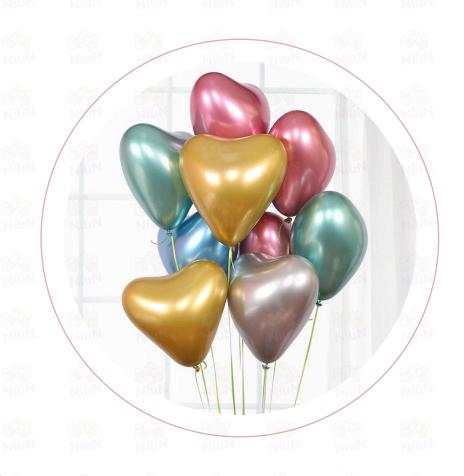

#### Heart Balloon

The confetti balloons are made of thick, strong and high quality latex. They are durable and long lasting. They are made of natural latex which comes from rubber trees. The natural latex is biodegradable and environment friendly.

#### Matte Heart Balloon Color

YGX-01 black 12inch

YGX-02 white 12inch

YGX-03 skin pink 12inch

YGX-04 pink 12inch

YGX-05 light rose red 12inch

YGX-06 rose red 12inch

YGX-07 red 12inch

YGX-08 pomegranate red 12inch

YGX-09 purple 12inch

YGX-10 dark purple 12inch

YGX-11 apple green 12inch

YGX-12 green 12inch

YGX-13 yellow 12inch

YGX-14 orange 12inch

YGX-15 tiffany blue 12inch

YGX-16 blue 12inch

YGX-17 dark blue 12inch