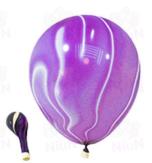

#### Agate Balloon

The confetti balloons are made of thick, strong and high quality latex. They are durable and long lasting. They are made of natural latex which comes from rubber trees. The natural latex is biodegradable and environment friendly.

### Agate Balloon Color

MN-01 mixed color 10.12inch

MN-06 green 10.12inch

MN-02 black 10.12inch

MN-07 yellow 10.12inch

MN-03 red 10.12inch

MN-04 purple 10.12inch

MN-05 blue 10.12inch