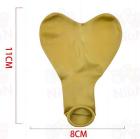

.5.6.7.8.10g



green 2.4.5.6.7.8.10g



pink 2.4.5.6.7.8.10g



orange 2.4.5.6.7.8.10g



red 2.4.5.6.7.8.10g



purple 2.4.5.6.7.8.10g

#### PART 12

## Size.weight.package display

The confetti balloons are made of thick, strong and high quality latex. They are durable and long lasting. They are made of natural latex which comes from rubber trees. The natural latex is biodegradable and environment friendly.



## Matte/Macaron/Pearl Balloon













#### Retro Balloon









10inch(2.2g)







12inch(2.8g)







18inch(9.5g)









#### Chrome/Metallic Balloon















## Confetti/Paper Confetti Balloon







## Agate Balloon

#### 10inch(2.6g)















#### Heart Balloon

#### matte 12inch(2.2g)







#### macaron 12inch(2.2g)







#### metallic 12inch(2.3g)







# Thank you for your watching!

#### Xiongxian Borun Latex Products Co., Ltd

#### Work with dedication

Factory Direct Delivery

Quality Assurance

Rest assured after sales

Complete range of colors

All can be customized

Additional logo