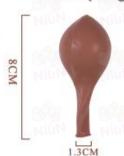

## Size.weight.package display

The confetti balloons are made of thick, strong and high quality latex. They are durable and long lasting. They are made of natural latex which comes from rubber trees. The natural latex is biodegradable and environment friendly.

## Matte/Macaron/Pearl Balloon