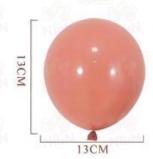

T 11

#### Punch balloon

The confetti balloons are made of thick, strong and high quality latex. They are durable and long lasting. They are made of natural latex which comes from rubber trees. The natural latex is biodegradable and environment friendly.



#### Punch balloon



yellow 2.4.5.6.7.8.10g



blue 2.4.5.6.7.8.10g



green 2.4.5.6.7.8.10g



pink 2.4.5.6.7.8.10g



orange 2.4.5.6.7.8.10g



red 2.4.5.6.7.8.10g



purple 2.4.5.6.7.8.10g

#### PART 12

## Size.weight.package display

The confetti balloons are made of thick, strong and high quality latex. They are durable and long lasting. They are made of natural latex which comes from rubber trees. The natural latex is biodegradable and environment friendly.



## Matte/Macaron/Pearl Balloon













#### Retro Balloon









10inch(2.2g)







12inch(2.8g)







18inch(9.5g)









#### Chrome/Metallic Balloon















## Confetti/Paper Confetti Balloon







## Agate Balloon

#### 10inch(2.6g)















#### Heart Balloon

#### matte 12inch(2.2g)







#### macaron 12inch(2.2g)







#### metallic 12inch(2.3g)







# Thank you for your watching!

#### Xiongxian Borun Latex Products Co., Ltd

#### Work with dedication

Factory Direct Delivery

Quality Assurance

Rest assured after sales

Complete range of colors

All can be customized

Additional logo