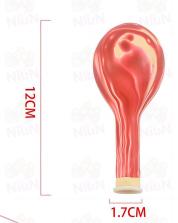

## Size.weight.package display

The confetti balloons are made of thick, strong and high quality latex. They are durable and long lasting. They are made of natural latex which comes from rubber trees. The natural latex is biodegradable and environment friendly.

#### 10inch(2.6g)