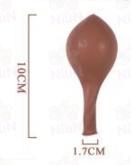

## Size.weight.package display

The confetti balloons are made of thick, strong and high quality latex. They are durable and long lasting. They are made of natural latex which comes from rubber trees. The natural latex is biodegradable and environment friendly.

#### Retro Balloon

10inch(2.2g)

12inch(2.8g)

18inch(9.5g)