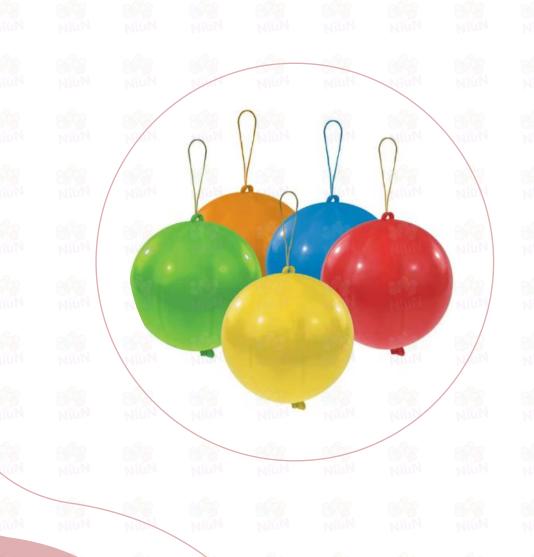

#### Punch balloon

The confetti balloons are made of thick, strong and high quality latex. They are durable and long lasting. They are made of natural latex which comes from rubber trees. The natural latex is biodegradable and environment friendly.

#### Punch balloon

yellow 2.4.5.6.7.8.10g

blue 2.4.5.6.7.8.10g

green 2.4.5.6.7.8.10g

pink 2.4.5.6.7.8.10g

orange 2.4.5.6.7.8.10g

red 2.4.5.6.7.8.10g

purple 2.4.5.6.7.8.10g