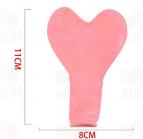

#### Heart Balloon

The confetti balloons are made of thick, strong and high quality latex. They are durable and long lasting. They are made of natural latex which comes from rubber trees. The natural latex is biodegradable and environment friendly.

#### Heart Balloon

#### matte 12inch(2.2g)