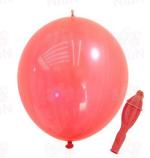

#### Punch balloon

The confetti balloons are made of thick, strong and high quality latex. They are durable and long lasting. They are made of natural latex which comes from rubber trees. The natural latex is biodegradable and environment friendly.

#### Punch balloon

yellow 2.4.5.6.7.8.10g

blue 2.4.5.6.7.8.10g

green 2.4.5.6.7.8.10g

pink 2.4.5.6.7.8.10g

orange 2.4.5.6.7.8.10g

red 2.4.5.6.7.8.10g

purple 2.4.5.6.7.8.10g