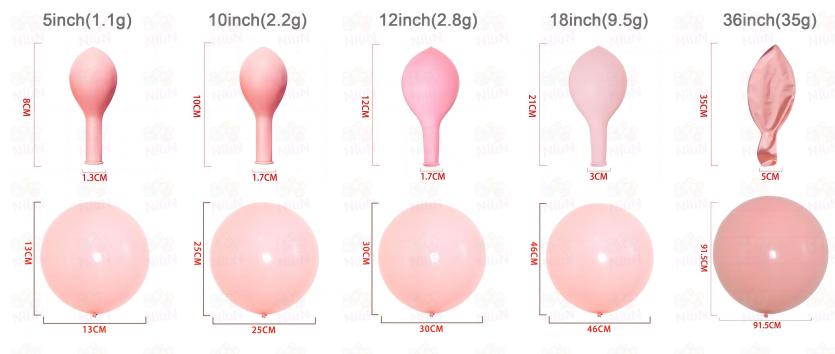

## Size.weight.package display

The confetti balloons are made of thick, strong and high quality latex. They are durable and long lasting. They are made of natural latex which comes from rubber trees. The natural latex is biodegradable and environment friendly.

## Matte/Macaron/Pearl Balloon