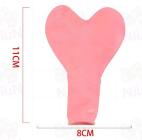

#### Heart Balloon

The confetti balloons are made of thick, strong and high quality latex. They are durable and long lasting. They are made of natural latex which comes from rubber trees. The natural latex is biodegradable and environment friendly.

#### Heart Balloon

#### matte 12inch(2.2g)