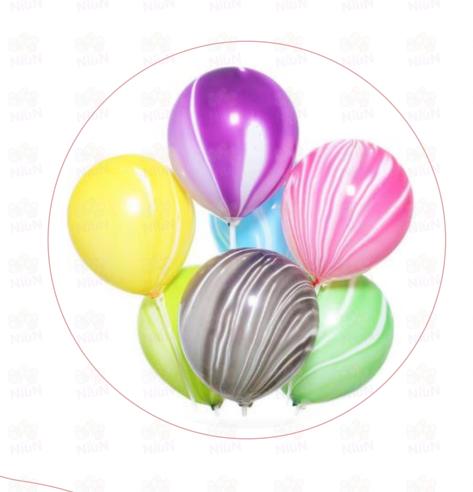

#### Agate Balloon

The confetti balloons are made of thick, strong and high quality latex. They are durable and long lasting. They are made of natural latex which comes from rubber trees. The natural latex is biodegradable and environment friendly.

### Agate Balloon Color

MN-01 mixed color 10.12inch

MN-06 green 10.12inch

MN-02 black 10.12inch

MN-07 yellow 10.12inch

MN-03 red 10.12inch

MN-04 purple 10.12inch

MN-05 blue 10.12inch