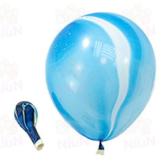

#### Agate Balloon

The confetti balloons are made of thick, strong and high quality latex. They are durable and long lasting. They are made of natural latex which comes from rubber trees. The natural latex is biodegradable and environment friendly.

### Agate Balloon Color

MN-01 mixed color 10.12inch

MN-06 green 10.12inch

MN-02 black 10.12inch

MN-07 yellow 10.12inch

MN-03 red 10.12inch

MN-04 purple 10.12inch

MN-05 blue 10.12inch