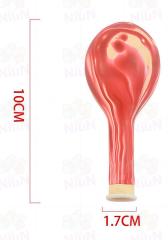

## Size.weight.package display

The confetti balloons are made of thick, strong and high quality latex. They are durable and long lasting. They are made of natural latex which comes from rubber trees. The natural latex is biodegradable and environment friendly.

## Agate Balloon

#### 10inch(2.6g)