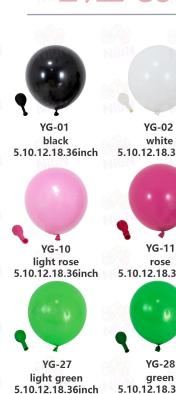

## Matte Balloon Color

white 5.10.12.18.36inch

YG-03 clear 5.10.12.18.36inch

YG-04 grey 5.10.12.18.36inch 5.10.12.18.36inch

skin

YG-05

YG-06 coffee 5.10.12.18.36inch

YG-07 skin pink

YG-08 light pink 5.10.12.18.36inch 5.10.12.18.36inch 5.10.12.18.36inch

YG-09 pink

**YG-13** 

YG-14 YG-15

YG-18

5.10.12.18.36inch

pomegranate red 5.10.12.18.36inch 5.10.12.18.36inch

coral red

yellow 5.10.12.18.36inch

YG-17 lemon yellow

YG-29 dark green 5.10.12.18.36inch

YG-19 light blue 5.10.12.18.36inch

YG-20 blue 5.10.12.18.36inch

YG-21 agua blue 5.10.12.18.36inch

YG-22 YG-23 lake blue tiffany blue 5.10.12.18.36inch 5.10.12.18.36inch 5.10.12.18.36inch

YG-24 blackish blue

YG-25 klein blue purple 5.10.12.18.36inch 5.10.12.18.36inch

dark purple 5.10.12.18.36inch

YG-32 New magenta 5.10.12.18.36inch