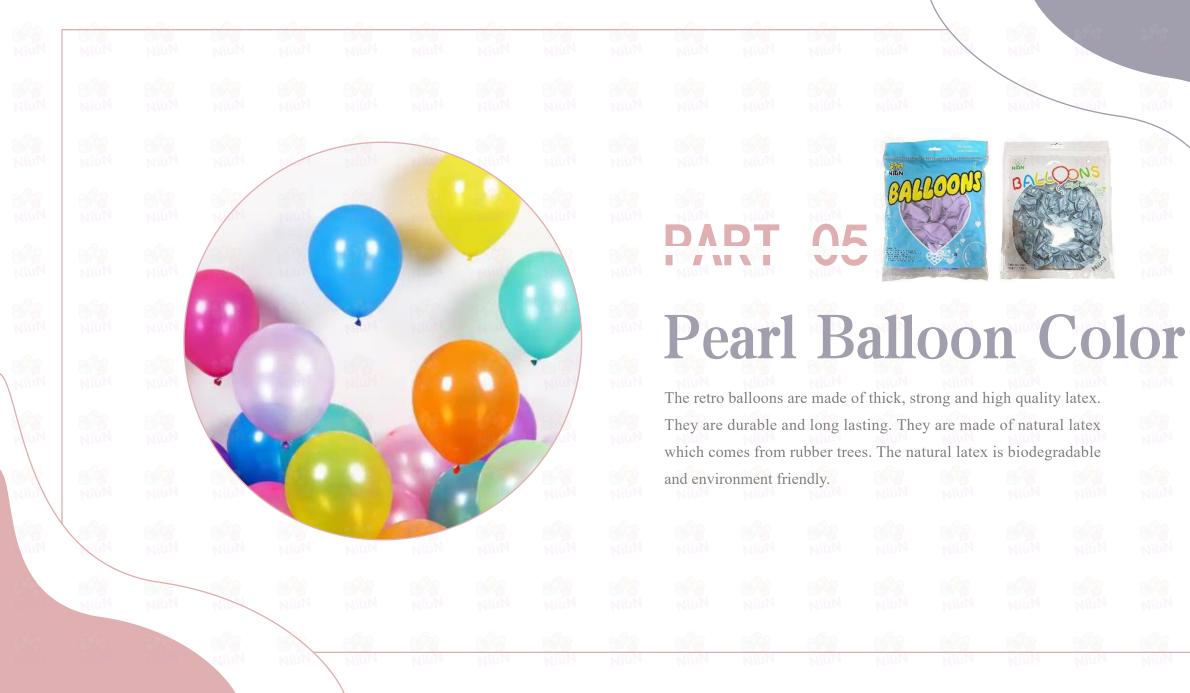

#### Pearl Balloon Color

black 5.10.12.36inch

**ZG-02** white 5.10.12.18.36inch

light pink 5.10.12.18.36inch 5.10.12.18.36inch

**ZG-05** pink 5.10.12.18inch

**ZG-06** red 5.10.12.18inch

ZG-07 rose red 5.10.12.18inch