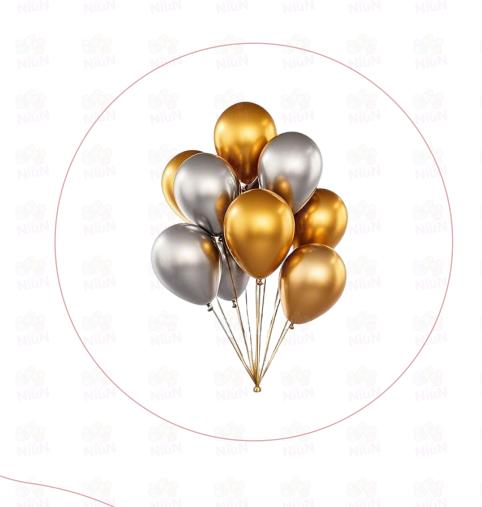

# Chrome/Metallic Balloon Color

The confetti balloons are made of thick, strong and high quality latex. They are durable and long lasting. They are made of natural latex which comes from rubber trees. The natural latex is biodegradable and environment friendly.

#### Chrome/Metallic Balloon Color

JS-01 金属铬金 Chrome gold 5.10.12.18.inch

JS-02 金属金 Gold 5.10.12.18.36inch

JS-03 金属亮金 New Gold 5.10.12inch

JS-04 金属香槟金 Champagne Gold 5.10.12.18.36inch

JS-05 金属玫瑰金 Rose Gold 5.10.12.18.36inch