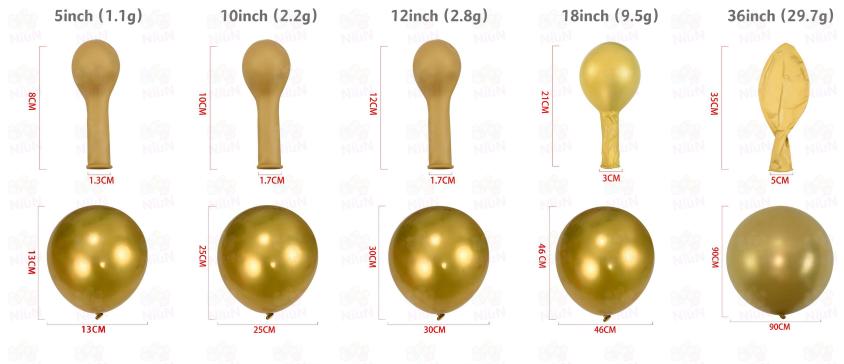

## Size.weight.package display

The confetti balloons are made of thick, strong and high quality latex. They are durable and long lasting. They are made of natural latex which comes from rubber trees. The natural latex is biodegradable and environment friendly.

## Matte/Macaron/Pearl Balloon