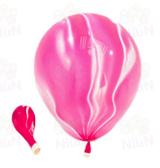

#### Agate Balloon

The confetti balloons are made of thick, strong and high quality latex. They are durable and long lasting. They are made of natural latex which comes from rubber trees. The natural latex is biodegradable and environment friendly.

### Agate Balloon Color

MN-01 mixed color 10.12inch

MN-06 green 10.12inch

MN-02 black 10.12inch

MN-07 yellow 10.12inch

MN-03 red 10.12inch

MN-04 purple 10.12inch

MN-05 blue 10.12inch