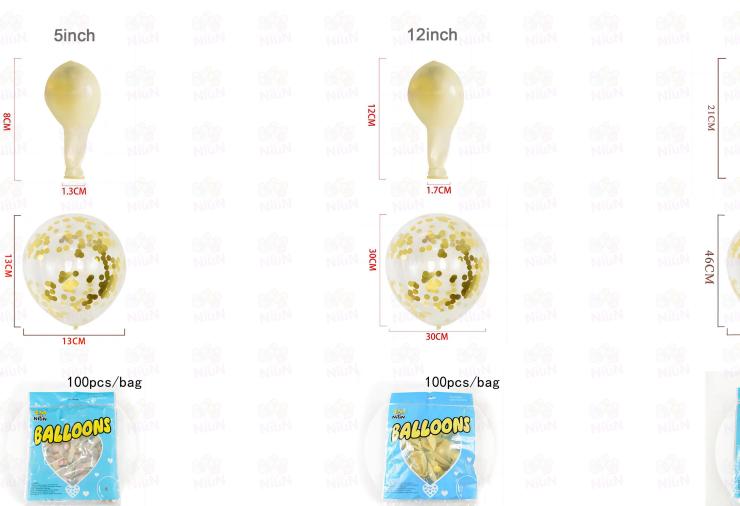

## Size.weight.package display

The confetti balloons are made of thick, strong and high quality latex. They are durable and long lasting. They are made of natural latex which comes from rubber trees. The natural latex is biodegradable and environment friendly.

## Confetti/Paper Confetti Balloon